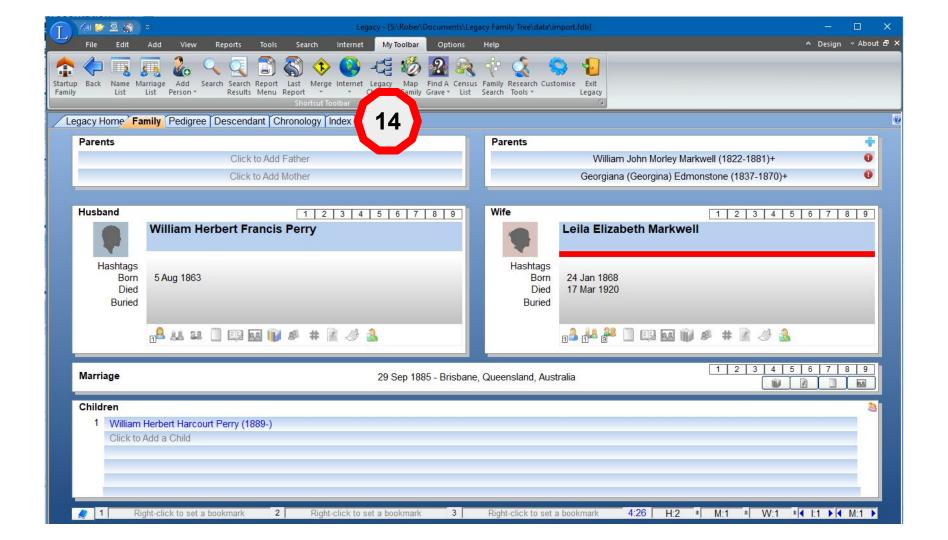

| RIN | Given                              | Surname |                        | Options                                                                                                                                                                                                                                                                                                                                                                                                                                                                                                                                                                                                                                                                                                                                                                                                                                                                                                                                                                                                                                                                                                                                                                                                                                                                                                                                                                                                                                                                                                                                                                                                                                                                                                                                                                                                                                                                                                                                                                                                                                                                                                                        |
|-----|------------------------------------|---------|------------------------|--------------------------------------------------------------------------------------------------------------------------------------------------------------------------------------------------------------------------------------------------------------------------------------------------------------------------------------------------------------------------------------------------------------------------------------------------------------------------------------------------------------------------------------------------------------------------------------------------------------------------------------------------------------------------------------------------------------------------------------------------------------------------------------------------------------------------------------------------------------------------------------------------------------------------------------------------------------------------------------------------------------------------------------------------------------------------------------------------------------------------------------------------------------------------------------------------------------------------------------------------------------------------------------------------------------------------------------------------------------------------------------------------------------------------------------------------------------------------------------------------------------------------------------------------------------------------------------------------------------------------------------------------------------------------------------------------------------------------------------------------------------------------------------------------------------------------------------------------------------------------------------------------------------------------------------------------------------------------------------------------------------------------------------------------------------------------------------------------------------------------------|
| 0   | RIN Full Name                      | Sex     | Birth Date             | Birth Place                                                                                                                                                                                                                                                                                                                                                                                                                                                                                                                                                                                                                                                                                                                                                                                                                                                                                                                                                                                                                                                                                                                                                                                                                                                                                                                                                                                                                                                                                                                                                                                                                                                                                                                                                                                                                                                                                                                                                                                                                                                                                                                    |
|     | 20 Markwell, Henrietta Friedericka | F       | 26 Jul 1868            | Brisbane, Queensland, Australia                                                                                                                                                                                                                                                                                                                                                                                                                                                                                                                                                                                                                                                                                                                                                                                                                                                                                                                                                                                                                                                                                                                                                                                                                                                                                                                                                                                                                                                                                                                                                                                                                                                                                                                                                                                                                                                                                                                                                                                                                                                                                                |
|     | 49 Markwell, Isaac Beecham         | M       | 1 Sep 1818             | Wainfleet All Saints, Lincolnshire,                                                                                                                                                                                                                                                                                                                                                                                                                                                                                                                                                                                                                                                                                                                                                                                                                                                                                                                                                                                                                                                                                                                                                                                                                                                                                                                                                                                                                                                                                                                                                                                                                                                                                                                                                                                                                                                                                                                                                                                                                                                                                            |
|     | 73 Markwell, John                  | M       | 1739                   | St Peters, Lincolnshire, Bedfords                                                                                                                                                                                                                                                                                                                                                                                                                                                                                                                                                                                                                                                                                                                                                                                                                                                                                                                                                                                                                                                                                                                                                                                                                                                                                                                                                                                                                                                                                                                                                                                                                                                                                                                                                                                                                                                                                                                                                                                                                                                                                              |
|     | 75 Markwell, John                  | M       | 1769                   | England                                                                                                                                                                                                                                                                                                                                                                                                                                                                                                                                                                                                                                                                                                                                                                                                                                                                                                                                                                                                                                                                                                                                                                                                                                                                                                                                                                                                                                                                                                                                                                                                                                                                                                                                                                                                                                                                                                                                                                                                                                                                                                                        |
|     | 34 Markwell, John                  | M       | 1806                   | Horncastle, Lincolnshire, Kent, Er                                                                                                                                                                                                                                                                                                                                                                                                                                                                                                                                                                                                                                                                                                                                                                                                                                                                                                                                                                                                                                                                                                                                                                                                                                                                                                                                                                                                                                                                                                                                                                                                                                                                                                                                                                                                                                                                                                                                                                                                                                                                                             |
|     | 1 Markwell, Leila Elizabeth        | F       | 24 Jan 1868            |                                                                                                                                                                                                                                                                                                                                                                                                                                                                                                                                                                                                                                                                                                                                                                                                                                                                                                                                                                                                                                                                                                                                                                                                                                                                                                                                                                                                                                                                                                                                                                                                                                                                                                                                                                                                                                                                                                                                                                                                                                                                                                                                |
|     | 29 Markwell, Mary                  | F       | 6 Dec 1801             | Horncastle, Lincolnshire, Kent, Er                                                                                                                                                                                                                                                                                                                                                                                                                                                                                                                                                                                                                                                                                                                                                                                                                                                                                                                                                                                                                                                                                                                                                                                                                                                                                                                                                                                                                                                                                                                                                                                                                                                                                                                                                                                                                                                                                                                                                                                                                                                                                             |
|     | 8 Markwell, Rose Atherton          | F       | 1 Feb 1856             | Brisbane, Queensland, Australia                                                                                                                                                                                                                                                                                                                                                                                                                                                                                                                                                                                                                                                                                                                                                                                                                                                                                                                                                                                                                                                                                                                                                                                                                                                                                                                                                                                                                                                                                                                                                                                                                                                                                                                                                                                                                                                                                                                                                                                                                                                                                                |
|     | 45 Markwell, Samuel                | M       | 11 Jul 1814            | Wainfleet All Saints, Lincolnshire,                                                                                                                                                                                                                                                                                                                                                                                                                                                                                                                                                                                                                                                                                                                                                                                                                                                                                                                                                                                                                                                                                                                                                                                                                                                                                                                                                                                                                                                                                                                                                                                                                                                                                                                                                                                                                                                                                                                                                                                                                                                                                            |
|     | 37 Markwell, Sarah                 | F       | 1811                   | Wainfleet, Lincolnshire, England,                                                                                                                                                                                                                                                                                                                                                                                                                                                                                                                                                                                                                                                                                                                                                                                                                                                                                                                                                                                                                                                                                                                                                                                                                                                                                                                                                                                                                                                                                                                                                                                                                                                                                                                                                                                                                                                                                                                                                                                                                                                                                              |
|     | 43 Markwell, Susannah              | F       | 1813                   | Wainfleet, Lincolnshire, England,                                                                                                                                                                                                                                                                                                                                                                                                                                                                                                                                                                                                                                                                                                                                                                                                                                                                                                                                                                                                                                                                                                                                                                                                                                                                                                                                                                                                                                                                                                                                                                                                                                                                                                                                                                                                                                                                                                                                                                                                                                                                                              |
|     | 35 Markwell, Thomas                | M       | Between 1806 and 1808  | All Saints, Wainfleet, Lincolnshire                                                                                                                                                                                                                                                                                                                                                                                                                                                                                                                                                                                                                                                                                                                                                                                                                                                                                                                                                                                                                                                                                                                                                                                                                                                                                                                                                                                                                                                                                                                                                                                                                                                                                                                                                                                                                                                                                                                                                                                                                                                                                            |
|     | 77 Markwell, William               | M       | 10 Mar 1780            | Horncastle, Lincoln, England                                                                                                                                                                                                                                                                                                                                                                                                                                                                                                                                                                                                                                                                                                                                                                                                                                                                                                                                                                                                                                                                                                                                                                                                                                                                                                                                                                                                                                                                                                                                                                                                                                                                                                                                                                                                                                                                                                                                                                                                                                                                                                   |
|     | 10 Markwell, William Allison       | M       | 5 May 1857             | Brisbane, Queensland, Australia                                                                                                                                                                                                                                                                                                                                                                                                                                                                                                                                                                                                                                                                                                                                                                                                                                                                                                                                                                                                                                                                                                                                                                                                                                                                                                                                                                                                                                                                                                                                                                                                                                                                                                                                                                                                                                                                                                                                                                                                                                                                                                |
|     | 4 Markwell, William John Morley    | M       | 10 Aug 1822            | Wainfleet St Mary, Lincolnshire, E                                                                                                                                                                                                                                                                                                                                                                                                                                                                                                                                                                                                                                                                                                                                                                                                                                                                                                                                                                                                                                                                                                                                                                                                                                                                                                                                                                                                                                                                                                                                                                                                                                                                                                                                                                                                                                                                                                                                                                                                                                                                                             |
|     | 80 Mary,                           | F       | 1723                   | <st.peters, eng<="" lincoln,="" td="" torksey,=""></st.peters,>                                                                                                                                                                                                                                                                                                                                                                                                                                                                                                                                                                                                                                                                                                                                                                                                                                                                                                                                                                                                                                                                                                                                                                                                                                                                                                                                                                                                                                                                                                                                                                                                                                                                                                                                                                                                                                                                                                                                                                                                                                                                |
|     | 2 Perry, William Herbert Francis   | M       | 5 Aug 1863             | Brisbane, Queensland, Australia                                                                                                                                                                                                                                                                                                                                                                                                                                                                                                                                                                                                                                                                                                                                                                                                                                                                                                                                                                                                                                                                                                                                                                                                                                                                                                                                                                                                                                                                                                                                                                                                                                                                                                                                                                                                                                                                                                                                                                                                                                                                                                |
|     | 3 Perry, William Herbert Harcourt  | M       | 10 Aug 1889            | Brisbane, Queensland, Australia                                                                                                                                                                                                                                                                                                                                                                                                                                                                                                                                                                                                                                                                                                                                                                                                                                                                                                                                                                                                                                                                                                                                                                                                                                                                                                                                                                                                                                                                                                                                                                                                                                                                                                                                                                                                                                                                                                                                                                                                                                                                                                |
|     | 41 Scupholm, Thomas                | M       | 1799                   | Saltfleet, Lincolnshire                                                                                                                                                                                                                                                                                                                                                                                                                                                                                                                                                                                                                                                                                                                                                                                                                                                                                                                                                                                                                                                                                                                                                                                                                                                                                                                                                                                                                                                                                                                                                                                                                                                                                                                                                                                                                                                                                                                                                                                                                                                                                                        |
|     | 44 Sharp, Jeremiah                 | M       | Addition of the second | and the same of th |
|     | 46 Shearman, Mary Ann              | F       | 1822                   | , , , England                                                                                                                                                                                                                                                                                                                                                                                                                                                                                                                                                                                                                                                                                                                                                                                                                                                                                                                                                                                                                                                                                                                                                                                                                                                                                                                                                                                                                                                                                                                                                                                                                                                                                                                                                                                                                                                                                                                                                                                                                                                                                                                  |
|     | 74 Sibsey, Mary                    | F       | 1743                   | , , Lincoln, England                                                                                                                                                                                                                                                                                                                                                                                                                                                                                                                                                                                                                                                                                                                                                                                                                                                                                                                                                                                                                                                                                                                                                                                                                                                                                                                                                                                                                                                                                                                                                                                                                                                                                                                                                                                                                                                                                                                                                                                                                                                                                                           |
|     | 32 Smith, Elizabeth                | F       | Abt 1805               | England                                                                                                                                                                                                                                                                                                                                                                                                                                                                                                                                                                                                                                                                                                                                                                                                                                                                                                                                                                                                                                                                                                                                                                                                                                                                                                                                                                                                                                                                                                                                                                                                                                                                                                                                                                                                                                                                                                                                                                                                                                                                                                                        |
|     | 78 Staves, Mary                    | F       | 1785                   | Fulletby, Lincolnshire, England                                                                                                                                                                                                                                                                                                                                                                                                                                                                                                                                                                                                                                                                                                                                                                                                                                                                                                                                                                                                                                                                                                                                                                                                                                                                                                                                                                                                                                                                                                                                                                                                                                                                                                                                                                                                                                                                                                                                                                                                                                                                                                |
|     | 16 Taylor, Anna Elizabeth          | F       | 22 Feb 1869            | Brisbane. Queensland, Australia                                                                                                                                                                                                                                                                                                                                                                                                                                                                                                                                                                                                                                                                                                                                                                                                                                                                                                                                                                                                                                                                                                                                                                                                                                                                                                                                                                                                                                                                                                                                                                                                                                                                                                                                                                                                                                                                                                                                                                                                                                                                                                |
|     | 19 Thallon, Francis Matthew        | M       | 1857                   | Sydney, New South Wales, Austra                                                                                                                                                                                                                                                                                                                                                                                                                                                                                                                                                                                                                                                                                                                                                                                                                                                                                                                                                                                                                                                                                                                                                                                                                                                                                                                                                                                                                                                                                                                                                                                                                                                                                                                                                                                                                                                                                                                                                                                                                                                                                                |
|     | 23 Tilleray, Alexandrina Watson    | F       |                        |                                                                                                                                                                                                                                                                                                                                                                                                                                                                                                                                                                                                                                                                                                                                                                                                                                                                                                                                                                                                                                                                                                                                                                                                                                                                                                                                                                                                                                                                                                                                                                                                                                                                                                                                                                                                                                                                                                                                                                                                                                                                                                                                |
|     | 69 Williamson, William             | M       |                        |                                                                                                                                                                                                                                                                                                                                                                                                                                                                                                                                                                                                                                                                                                                                                                                                                                                                                                                                                                                                                                                                                                                                                                                                                                                                                                                                                                                                                                                                                                                                                                                                                                                                                                                                                                                                                                                                                                                                                                                                                                                                                                                                |