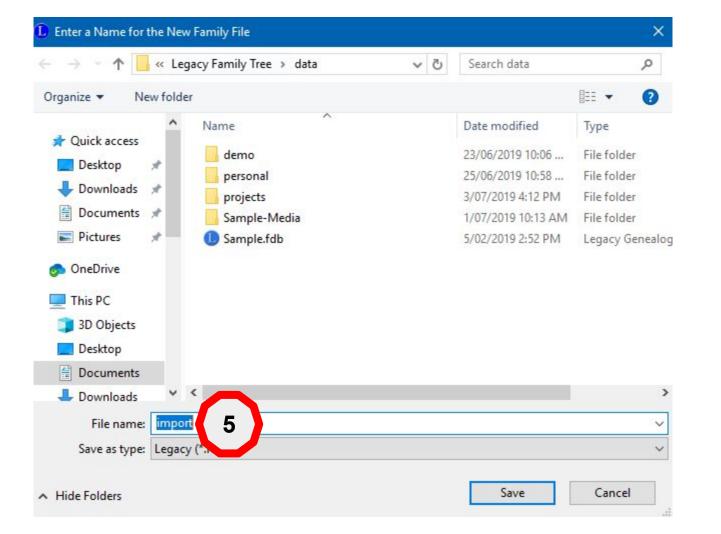

Choose a Legacy File to Open...

Open the SAMPLE file

View the "What's New" help topic
View the "Getting Started" help topic

To learn more about what Legacy can do for you, watch the video. (Requires Internet access.)