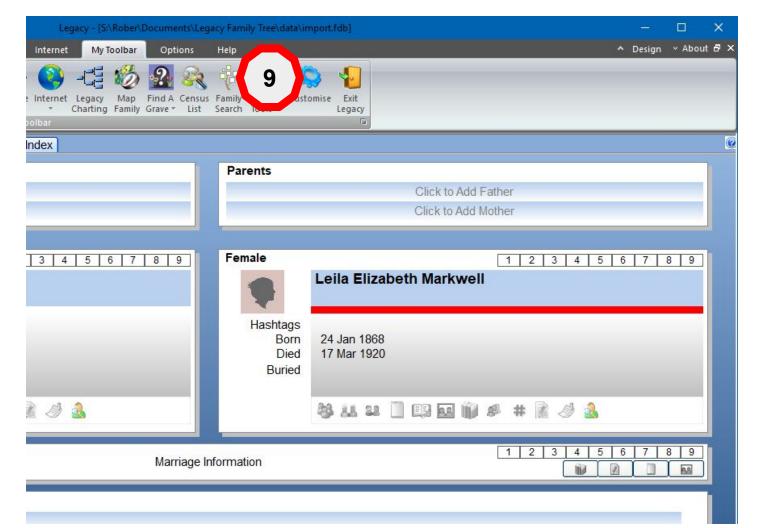

| RIN | Given                              | Surname |                        | Options                                                                                                                                                                                                                                                                                                                                                                                                                                                                                                                                                                                                                                                                                                                                                                                                                                                                                                                                                                                                                                                                                                                                                                                                                                                                                                                                                                                                                                                                                                                                                                                                                                                                                                                                                                                                                                                                                                                                                                                                                                                                                                                        |
|-----|------------------------------------|---------|------------------------|--------------------------------------------------------------------------------------------------------------------------------------------------------------------------------------------------------------------------------------------------------------------------------------------------------------------------------------------------------------------------------------------------------------------------------------------------------------------------------------------------------------------------------------------------------------------------------------------------------------------------------------------------------------------------------------------------------------------------------------------------------------------------------------------------------------------------------------------------------------------------------------------------------------------------------------------------------------------------------------------------------------------------------------------------------------------------------------------------------------------------------------------------------------------------------------------------------------------------------------------------------------------------------------------------------------------------------------------------------------------------------------------------------------------------------------------------------------------------------------------------------------------------------------------------------------------------------------------------------------------------------------------------------------------------------------------------------------------------------------------------------------------------------------------------------------------------------------------------------------------------------------------------------------------------------------------------------------------------------------------------------------------------------------------------------------------------------------------------------------------------------|
| 0   | RIN Full Name                      | Sex     | Birth Date             | Birth Place                                                                                                                                                                                                                                                                                                                                                                                                                                                                                                                                                                                                                                                                                                                                                                                                                                                                                                                                                                                                                                                                                                                                                                                                                                                                                                                                                                                                                                                                                                                                                                                                                                                                                                                                                                                                                                                                                                                                                                                                                                                                                                                    |
|     | 20 Markwell, Henrietta Friedericka | F       | 26 Jul 1868            | Brisbane, Queensland, Australia                                                                                                                                                                                                                                                                                                                                                                                                                                                                                                                                                                                                                                                                                                                                                                                                                                                                                                                                                                                                                                                                                                                                                                                                                                                                                                                                                                                                                                                                                                                                                                                                                                                                                                                                                                                                                                                                                                                                                                                                                                                                                                |
|     | 49 Markwell, Isaac Beecham         | M       | 1 Sep 1818             | Wainfleet All Saints, Lincolnshire,                                                                                                                                                                                                                                                                                                                                                                                                                                                                                                                                                                                                                                                                                                                                                                                                                                                                                                                                                                                                                                                                                                                                                                                                                                                                                                                                                                                                                                                                                                                                                                                                                                                                                                                                                                                                                                                                                                                                                                                                                                                                                            |
|     | 73 Markwell, John                  | M       | 1739                   | St Peters, Lincolnshire, Bedfords                                                                                                                                                                                                                                                                                                                                                                                                                                                                                                                                                                                                                                                                                                                                                                                                                                                                                                                                                                                                                                                                                                                                                                                                                                                                                                                                                                                                                                                                                                                                                                                                                                                                                                                                                                                                                                                                                                                                                                                                                                                                                              |
|     | 75 Markwell, John                  | M       | 1769                   | England                                                                                                                                                                                                                                                                                                                                                                                                                                                                                                                                                                                                                                                                                                                                                                                                                                                                                                                                                                                                                                                                                                                                                                                                                                                                                                                                                                                                                                                                                                                                                                                                                                                                                                                                                                                                                                                                                                                                                                                                                                                                                                                        |
|     | 34 Markwell, John                  | M       | 1806                   | Horncastle, Lincolnshire, Kent, Er                                                                                                                                                                                                                                                                                                                                                                                                                                                                                                                                                                                                                                                                                                                                                                                                                                                                                                                                                                                                                                                                                                                                                                                                                                                                                                                                                                                                                                                                                                                                                                                                                                                                                                                                                                                                                                                                                                                                                                                                                                                                                             |
|     | 1 Markwell, Leila Elizabeth        | F       | 24 Jan 1868            |                                                                                                                                                                                                                                                                                                                                                                                                                                                                                                                                                                                                                                                                                                                                                                                                                                                                                                                                                                                                                                                                                                                                                                                                                                                                                                                                                                                                                                                                                                                                                                                                                                                                                                                                                                                                                                                                                                                                                                                                                                                                                                                                |
|     | 29 Markwell, Mary                  | F       | 6 Dec 1801             | Horncastle, Lincolnshire, Kent, Er                                                                                                                                                                                                                                                                                                                                                                                                                                                                                                                                                                                                                                                                                                                                                                                                                                                                                                                                                                                                                                                                                                                                                                                                                                                                                                                                                                                                                                                                                                                                                                                                                                                                                                                                                                                                                                                                                                                                                                                                                                                                                             |
|     | 8 Markwell, Rose Atherton          | F       | 1 Feb 1856             | Brisbane, Queensland, Australia                                                                                                                                                                                                                                                                                                                                                                                                                                                                                                                                                                                                                                                                                                                                                                                                                                                                                                                                                                                                                                                                                                                                                                                                                                                                                                                                                                                                                                                                                                                                                                                                                                                                                                                                                                                                                                                                                                                                                                                                                                                                                                |
|     | 45 Markwell, Samuel                | M       | 11 Jul 1814            | Wainfleet All Saints, Lincolnshire,                                                                                                                                                                                                                                                                                                                                                                                                                                                                                                                                                                                                                                                                                                                                                                                                                                                                                                                                                                                                                                                                                                                                                                                                                                                                                                                                                                                                                                                                                                                                                                                                                                                                                                                                                                                                                                                                                                                                                                                                                                                                                            |
|     | 37 Markwell, Sarah                 | F       | 1811                   | Wainfleet, Lincolnshire, England,                                                                                                                                                                                                                                                                                                                                                                                                                                                                                                                                                                                                                                                                                                                                                                                                                                                                                                                                                                                                                                                                                                                                                                                                                                                                                                                                                                                                                                                                                                                                                                                                                                                                                                                                                                                                                                                                                                                                                                                                                                                                                              |
|     | 43 Markwell, Susannah              | F       | 1813                   | Wainfleet, Lincolnshire, England,                                                                                                                                                                                                                                                                                                                                                                                                                                                                                                                                                                                                                                                                                                                                                                                                                                                                                                                                                                                                                                                                                                                                                                                                                                                                                                                                                                                                                                                                                                                                                                                                                                                                                                                                                                                                                                                                                                                                                                                                                                                                                              |
|     | 35 Markwell, Thomas                | M       | Between 1806 and 1808  | All Saints, Wainfleet, Lincolnshire                                                                                                                                                                                                                                                                                                                                                                                                                                                                                                                                                                                                                                                                                                                                                                                                                                                                                                                                                                                                                                                                                                                                                                                                                                                                                                                                                                                                                                                                                                                                                                                                                                                                                                                                                                                                                                                                                                                                                                                                                                                                                            |
|     | 77 Markwell, William               | M       | 10 Mar 1780            | Horncastle, Lincoln, England                                                                                                                                                                                                                                                                                                                                                                                                                                                                                                                                                                                                                                                                                                                                                                                                                                                                                                                                                                                                                                                                                                                                                                                                                                                                                                                                                                                                                                                                                                                                                                                                                                                                                                                                                                                                                                                                                                                                                                                                                                                                                                   |
|     | 10 Markwell, William Allison       | M       | 5 May 1857             | Brisbane, Queensland, Australia                                                                                                                                                                                                                                                                                                                                                                                                                                                                                                                                                                                                                                                                                                                                                                                                                                                                                                                                                                                                                                                                                                                                                                                                                                                                                                                                                                                                                                                                                                                                                                                                                                                                                                                                                                                                                                                                                                                                                                                                                                                                                                |
|     | 4 Markwell, William John Morley    | M       | 10 Aug 1822            | Wainfleet St Mary, Lincolnshire, E                                                                                                                                                                                                                                                                                                                                                                                                                                                                                                                                                                                                                                                                                                                                                                                                                                                                                                                                                                                                                                                                                                                                                                                                                                                                                                                                                                                                                                                                                                                                                                                                                                                                                                                                                                                                                                                                                                                                                                                                                                                                                             |
|     | 80 Mary,                           | F       | 1723                   | <st.peters, eng<="" lincoln,="" td="" torksey,=""></st.peters,>                                                                                                                                                                                                                                                                                                                                                                                                                                                                                                                                                                                                                                                                                                                                                                                                                                                                                                                                                                                                                                                                                                                                                                                                                                                                                                                                                                                                                                                                                                                                                                                                                                                                                                                                                                                                                                                                                                                                                                                                                                                                |
|     | 2 Perry, William Herbert Francis   | M       | 5 Aug 1863             | Brisbane, Queensland, Australia                                                                                                                                                                                                                                                                                                                                                                                                                                                                                                                                                                                                                                                                                                                                                                                                                                                                                                                                                                                                                                                                                                                                                                                                                                                                                                                                                                                                                                                                                                                                                                                                                                                                                                                                                                                                                                                                                                                                                                                                                                                                                                |
|     | 3 Perry, William Herbert Harcourt  | M       | 10 Aug 1889            | Brisbane, Queensland, Australia                                                                                                                                                                                                                                                                                                                                                                                                                                                                                                                                                                                                                                                                                                                                                                                                                                                                                                                                                                                                                                                                                                                                                                                                                                                                                                                                                                                                                                                                                                                                                                                                                                                                                                                                                                                                                                                                                                                                                                                                                                                                                                |
|     | 41 Scupholm, Thomas                | M       | 1799                   | Saltfleet, Lincolnshire                                                                                                                                                                                                                                                                                                                                                                                                                                                                                                                                                                                                                                                                                                                                                                                                                                                                                                                                                                                                                                                                                                                                                                                                                                                                                                                                                                                                                                                                                                                                                                                                                                                                                                                                                                                                                                                                                                                                                                                                                                                                                                        |
|     | 44 Sharp, Jeremiah                 | M       | Addition of the second | and the same of th |
|     | 46 Shearman, Mary Ann              | F       | 1822                   | , , , England                                                                                                                                                                                                                                                                                                                                                                                                                                                                                                                                                                                                                                                                                                                                                                                                                                                                                                                                                                                                                                                                                                                                                                                                                                                                                                                                                                                                                                                                                                                                                                                                                                                                                                                                                                                                                                                                                                                                                                                                                                                                                                                  |
|     | 74 Sibsey, Mary                    | F       | 1743                   | , , Lincoln, England                                                                                                                                                                                                                                                                                                                                                                                                                                                                                                                                                                                                                                                                                                                                                                                                                                                                                                                                                                                                                                                                                                                                                                                                                                                                                                                                                                                                                                                                                                                                                                                                                                                                                                                                                                                                                                                                                                                                                                                                                                                                                                           |
|     | 32 Smith, Elizabeth                | F       | Abt 1805               | England                                                                                                                                                                                                                                                                                                                                                                                                                                                                                                                                                                                                                                                                                                                                                                                                                                                                                                                                                                                                                                                                                                                                                                                                                                                                                                                                                                                                                                                                                                                                                                                                                                                                                                                                                                                                                                                                                                                                                                                                                                                                                                                        |
|     | 78 Staves, Mary                    | F       | 1785                   | Fulletby, Lincolnshire, England                                                                                                                                                                                                                                                                                                                                                                                                                                                                                                                                                                                                                                                                                                                                                                                                                                                                                                                                                                                                                                                                                                                                                                                                                                                                                                                                                                                                                                                                                                                                                                                                                                                                                                                                                                                                                                                                                                                                                                                                                                                                                                |
|     | 16 Taylor, Anna Elizabeth          | F       | 22 Feb 1869            | Brisbane. Queensland, Australia                                                                                                                                                                                                                                                                                                                                                                                                                                                                                                                                                                                                                                                                                                                                                                                                                                                                                                                                                                                                                                                                                                                                                                                                                                                                                                                                                                                                                                                                                                                                                                                                                                                                                                                                                                                                                                                                                                                                                                                                                                                                                                |
|     | 19 Thallon, Francis Matthew        | M       | 1857                   | Sydney, New South Wales, Austra                                                                                                                                                                                                                                                                                                                                                                                                                                                                                                                                                                                                                                                                                                                                                                                                                                                                                                                                                                                                                                                                                                                                                                                                                                                                                                                                                                                                                                                                                                                                                                                                                                                                                                                                                                                                                                                                                                                                                                                                                                                                                                |
|     | 23 Tilleray, Alexandrina Watson    | F       |                        |                                                                                                                                                                                                                                                                                                                                                                                                                                                                                                                                                                                                                                                                                                                                                                                                                                                                                                                                                                                                                                                                                                                                                                                                                                                                                                                                                                                                                                                                                                                                                                                                                                                                                                                                                                                                                                                                                                                                                                                                                                                                                                                                |
|     | 69 Williamson, William             | M       |                        |                                                                                                                                                                                                                                                                                                                                                                                                                                                                                                                                                                                                                                                                                                                                                                                                                                                                                                                                                                                                                                                                                                                                                                                                                                                                                                                                                                                                                                                                                                                                                                                                                                                                                                                                                                                                                                                                                                                                                                                                                                                                                                                                |