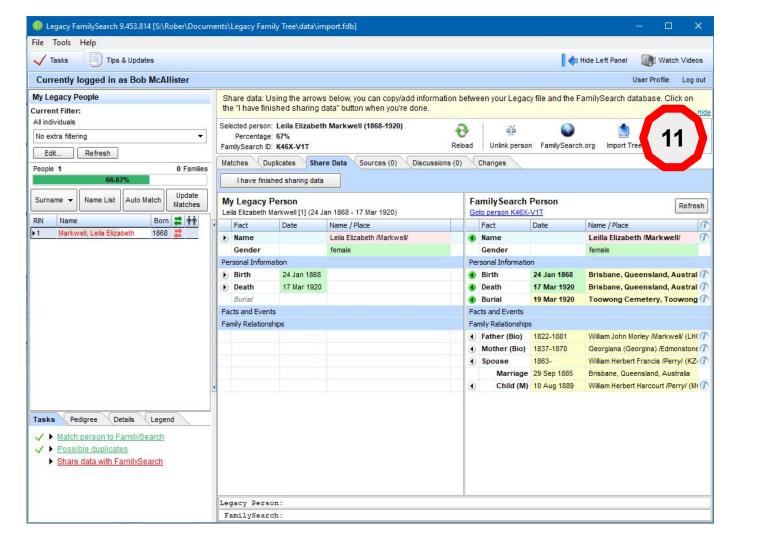

| RIN | Given                              | Surname |                        | Options                                                                                                                                                                                                                                                                                                                                                                                                                                                                                                                                                                                                                                                                                                                                                                                                                                                                                                                                                                                                                                                                                                                                                                                                                                                                                                                                                                                                                                                                                                                                                                                                                                                                                                                                                                                                                                                                                                                                                                                                                                                                                                                        |
|-----|------------------------------------|---------|------------------------|--------------------------------------------------------------------------------------------------------------------------------------------------------------------------------------------------------------------------------------------------------------------------------------------------------------------------------------------------------------------------------------------------------------------------------------------------------------------------------------------------------------------------------------------------------------------------------------------------------------------------------------------------------------------------------------------------------------------------------------------------------------------------------------------------------------------------------------------------------------------------------------------------------------------------------------------------------------------------------------------------------------------------------------------------------------------------------------------------------------------------------------------------------------------------------------------------------------------------------------------------------------------------------------------------------------------------------------------------------------------------------------------------------------------------------------------------------------------------------------------------------------------------------------------------------------------------------------------------------------------------------------------------------------------------------------------------------------------------------------------------------------------------------------------------------------------------------------------------------------------------------------------------------------------------------------------------------------------------------------------------------------------------------------------------------------------------------------------------------------------------------|
| 0   | RIN Full Name                      | Sex     | Birth Date             | Birth Place                                                                                                                                                                                                                                                                                                                                                                                                                                                                                                                                                                                                                                                                                                                                                                                                                                                                                                                                                                                                                                                                                                                                                                                                                                                                                                                                                                                                                                                                                                                                                                                                                                                                                                                                                                                                                                                                                                                                                                                                                                                                                                                    |
|     | 20 Markwell, Henrietta Friedericka | F       | 26 Jul 1868            | Brisbane, Queensland, Australia                                                                                                                                                                                                                                                                                                                                                                                                                                                                                                                                                                                                                                                                                                                                                                                                                                                                                                                                                                                                                                                                                                                                                                                                                                                                                                                                                                                                                                                                                                                                                                                                                                                                                                                                                                                                                                                                                                                                                                                                                                                                                                |
|     | 49 Markwell, Isaac Beecham         | M       | 1 Sep 1818             | Wainfleet All Saints, Lincolnshire,                                                                                                                                                                                                                                                                                                                                                                                                                                                                                                                                                                                                                                                                                                                                                                                                                                                                                                                                                                                                                                                                                                                                                                                                                                                                                                                                                                                                                                                                                                                                                                                                                                                                                                                                                                                                                                                                                                                                                                                                                                                                                            |
|     | 73 Markwell, John                  | M       | 1739                   | St Peters, Lincolnshire, Bedfords                                                                                                                                                                                                                                                                                                                                                                                                                                                                                                                                                                                                                                                                                                                                                                                                                                                                                                                                                                                                                                                                                                                                                                                                                                                                                                                                                                                                                                                                                                                                                                                                                                                                                                                                                                                                                                                                                                                                                                                                                                                                                              |
|     | 75 Markwell, John                  | M       | 1769                   | England                                                                                                                                                                                                                                                                                                                                                                                                                                                                                                                                                                                                                                                                                                                                                                                                                                                                                                                                                                                                                                                                                                                                                                                                                                                                                                                                                                                                                                                                                                                                                                                                                                                                                                                                                                                                                                                                                                                                                                                                                                                                                                                        |
|     | 34 Markwell, John                  | M       | 1806                   | Horncastle, Lincolnshire, Kent, Er                                                                                                                                                                                                                                                                                                                                                                                                                                                                                                                                                                                                                                                                                                                                                                                                                                                                                                                                                                                                                                                                                                                                                                                                                                                                                                                                                                                                                                                                                                                                                                                                                                                                                                                                                                                                                                                                                                                                                                                                                                                                                             |
|     | 1 Markwell, Leila Elizabeth        | F       | 24 Jan 1868            |                                                                                                                                                                                                                                                                                                                                                                                                                                                                                                                                                                                                                                                                                                                                                                                                                                                                                                                                                                                                                                                                                                                                                                                                                                                                                                                                                                                                                                                                                                                                                                                                                                                                                                                                                                                                                                                                                                                                                                                                                                                                                                                                |
|     | 29 Markwell, Mary                  | F       | 6 Dec 1801             | Horncastle, Lincolnshire, Kent, Er                                                                                                                                                                                                                                                                                                                                                                                                                                                                                                                                                                                                                                                                                                                                                                                                                                                                                                                                                                                                                                                                                                                                                                                                                                                                                                                                                                                                                                                                                                                                                                                                                                                                                                                                                                                                                                                                                                                                                                                                                                                                                             |
|     | 8 Markwell, Rose Atherton          | F       | 1 Feb 1856             | Brisbane, Queensland, Australia                                                                                                                                                                                                                                                                                                                                                                                                                                                                                                                                                                                                                                                                                                                                                                                                                                                                                                                                                                                                                                                                                                                                                                                                                                                                                                                                                                                                                                                                                                                                                                                                                                                                                                                                                                                                                                                                                                                                                                                                                                                                                                |
|     | 45 Markwell, Samuel                | M       | 11 Jul 1814            | Wainfleet All Saints, Lincolnshire,                                                                                                                                                                                                                                                                                                                                                                                                                                                                                                                                                                                                                                                                                                                                                                                                                                                                                                                                                                                                                                                                                                                                                                                                                                                                                                                                                                                                                                                                                                                                                                                                                                                                                                                                                                                                                                                                                                                                                                                                                                                                                            |
|     | 37 Markwell, Sarah                 | F       | 1811                   | Wainfleet, Lincolnshire, England,                                                                                                                                                                                                                                                                                                                                                                                                                                                                                                                                                                                                                                                                                                                                                                                                                                                                                                                                                                                                                                                                                                                                                                                                                                                                                                                                                                                                                                                                                                                                                                                                                                                                                                                                                                                                                                                                                                                                                                                                                                                                                              |
|     | 43 Markwell, Susannah              | F       | 1813                   | Wainfleet, Lincolnshire, England,                                                                                                                                                                                                                                                                                                                                                                                                                                                                                                                                                                                                                                                                                                                                                                                                                                                                                                                                                                                                                                                                                                                                                                                                                                                                                                                                                                                                                                                                                                                                                                                                                                                                                                                                                                                                                                                                                                                                                                                                                                                                                              |
|     | 35 Markwell, Thomas                | M       | Between 1806 and 1808  | All Saints, Wainfleet, Lincolnshire                                                                                                                                                                                                                                                                                                                                                                                                                                                                                                                                                                                                                                                                                                                                                                                                                                                                                                                                                                                                                                                                                                                                                                                                                                                                                                                                                                                                                                                                                                                                                                                                                                                                                                                                                                                                                                                                                                                                                                                                                                                                                            |
|     | 77 Markwell, William               | M       | 10 Mar 1780            | Horncastle, Lincoln, England                                                                                                                                                                                                                                                                                                                                                                                                                                                                                                                                                                                                                                                                                                                                                                                                                                                                                                                                                                                                                                                                                                                                                                                                                                                                                                                                                                                                                                                                                                                                                                                                                                                                                                                                                                                                                                                                                                                                                                                                                                                                                                   |
|     | 10 Markwell, William Allison       | M       | 5 May 1857             | Brisbane, Queensland, Australia                                                                                                                                                                                                                                                                                                                                                                                                                                                                                                                                                                                                                                                                                                                                                                                                                                                                                                                                                                                                                                                                                                                                                                                                                                                                                                                                                                                                                                                                                                                                                                                                                                                                                                                                                                                                                                                                                                                                                                                                                                                                                                |
|     | 4 Markwell, William John Morley    | M       | 10 Aug 1822            | Wainfleet St Mary, Lincolnshire, E                                                                                                                                                                                                                                                                                                                                                                                                                                                                                                                                                                                                                                                                                                                                                                                                                                                                                                                                                                                                                                                                                                                                                                                                                                                                                                                                                                                                                                                                                                                                                                                                                                                                                                                                                                                                                                                                                                                                                                                                                                                                                             |
|     | 80 Mary,                           | F       | 1723                   | <st.peters, eng<="" lincoln,="" td="" torksey,=""></st.peters,>                                                                                                                                                                                                                                                                                                                                                                                                                                                                                                                                                                                                                                                                                                                                                                                                                                                                                                                                                                                                                                                                                                                                                                                                                                                                                                                                                                                                                                                                                                                                                                                                                                                                                                                                                                                                                                                                                                                                                                                                                                                                |
|     | 2 Perry, William Herbert Francis   | M       | 5 Aug 1863             | Brisbane, Queensland, Australia                                                                                                                                                                                                                                                                                                                                                                                                                                                                                                                                                                                                                                                                                                                                                                                                                                                                                                                                                                                                                                                                                                                                                                                                                                                                                                                                                                                                                                                                                                                                                                                                                                                                                                                                                                                                                                                                                                                                                                                                                                                                                                |
|     | 3 Perry, William Herbert Harcourt  | M       | 10 Aug 1889            | Brisbane, Queensland, Australia                                                                                                                                                                                                                                                                                                                                                                                                                                                                                                                                                                                                                                                                                                                                                                                                                                                                                                                                                                                                                                                                                                                                                                                                                                                                                                                                                                                                                                                                                                                                                                                                                                                                                                                                                                                                                                                                                                                                                                                                                                                                                                |
|     | 41 Scupholm, Thomas                | M       | 1799                   | Saltfleet, Lincolnshire                                                                                                                                                                                                                                                                                                                                                                                                                                                                                                                                                                                                                                                                                                                                                                                                                                                                                                                                                                                                                                                                                                                                                                                                                                                                                                                                                                                                                                                                                                                                                                                                                                                                                                                                                                                                                                                                                                                                                                                                                                                                                                        |
|     | 44 Sharp, Jeremiah                 | M       | Addition of the second | and the same of th |
|     | 46 Shearman, Mary Ann              | F       | 1822                   | , , , England                                                                                                                                                                                                                                                                                                                                                                                                                                                                                                                                                                                                                                                                                                                                                                                                                                                                                                                                                                                                                                                                                                                                                                                                                                                                                                                                                                                                                                                                                                                                                                                                                                                                                                                                                                                                                                                                                                                                                                                                                                                                                                                  |
|     | 74 Sibsey, Mary                    | F       | 1743                   | , , Lincoln, England                                                                                                                                                                                                                                                                                                                                                                                                                                                                                                                                                                                                                                                                                                                                                                                                                                                                                                                                                                                                                                                                                                                                                                                                                                                                                                                                                                                                                                                                                                                                                                                                                                                                                                                                                                                                                                                                                                                                                                                                                                                                                                           |
|     | 32 Smith, Elizabeth                | F       | Abt 1805               | England                                                                                                                                                                                                                                                                                                                                                                                                                                                                                                                                                                                                                                                                                                                                                                                                                                                                                                                                                                                                                                                                                                                                                                                                                                                                                                                                                                                                                                                                                                                                                                                                                                                                                                                                                                                                                                                                                                                                                                                                                                                                                                                        |
|     | 78 Staves, Mary                    | F       | 1785                   | Fulletby, Lincolnshire, England                                                                                                                                                                                                                                                                                                                                                                                                                                                                                                                                                                                                                                                                                                                                                                                                                                                                                                                                                                                                                                                                                                                                                                                                                                                                                                                                                                                                                                                                                                                                                                                                                                                                                                                                                                                                                                                                                                                                                                                                                                                                                                |
|     | 16 Taylor, Anna Elizabeth          | F       | 22 Feb 1869            | Brisbane. Queensland, Australia                                                                                                                                                                                                                                                                                                                                                                                                                                                                                                                                                                                                                                                                                                                                                                                                                                                                                                                                                                                                                                                                                                                                                                                                                                                                                                                                                                                                                                                                                                                                                                                                                                                                                                                                                                                                                                                                                                                                                                                                                                                                                                |
|     | 19 Thallon, Francis Matthew        | M       | 1857                   | Sydney, New South Wales, Austra                                                                                                                                                                                                                                                                                                                                                                                                                                                                                                                                                                                                                                                                                                                                                                                                                                                                                                                                                                                                                                                                                                                                                                                                                                                                                                                                                                                                                                                                                                                                                                                                                                                                                                                                                                                                                                                                                                                                                                                                                                                                                                |
|     | 23 Tilleray, Alexandrina Watson    | F       |                        |                                                                                                                                                                                                                                                                                                                                                                                                                                                                                                                                                                                                                                                                                                                                                                                                                                                                                                                                                                                                                                                                                                                                                                                                                                                                                                                                                                                                                                                                                                                                                                                                                                                                                                                                                                                                                                                                                                                                                                                                                                                                                                                                |
|     | 69 Williamson, William             | M       |                        |                                                                                                                                                                                                                                                                                                                                                                                                                                                                                                                                                                                                                                                                                                                                                                                                                                                                                                                                                                                                                                                                                                                                                                                                                                                                                                                                                                                                                                                                                                                                                                                                                                                                                                                                                                                                                                                                                                                                                                                                                                                                                                                                |