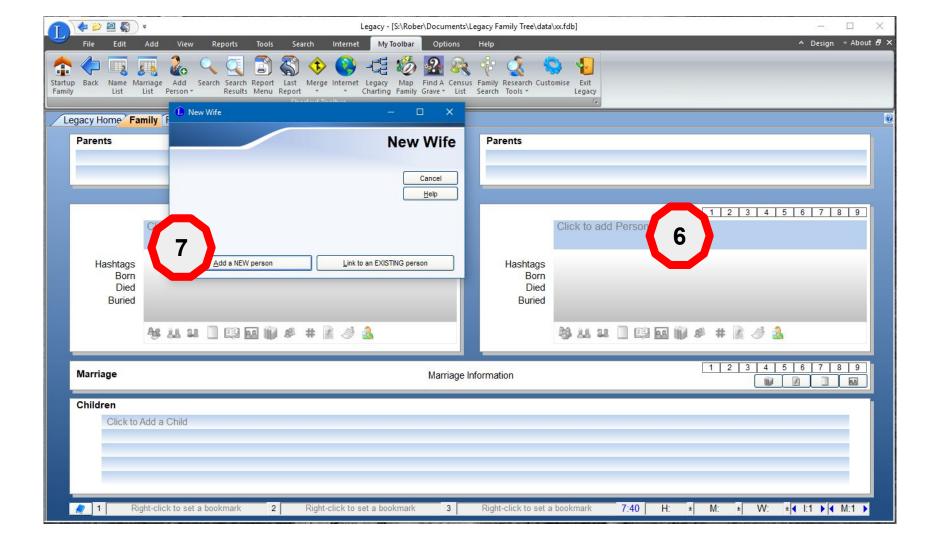

me:<br>Spouse's Birth Date:<br>Spouse's Birth Place: | Given names Surname |                   | Add Spouse's Father |  |
|                                                                 |                     | 1 0 0 0 0         | Add Father's Mother |  |
|                                                                 | Male Female         |                   | Add Mother's Father |  |
|                                                                 |                     |                   | Add Spouse's Mother |  |
|                                                                 |                     |                   | Add Mother's Mother |  |
|                                                                 |                     |                   |                     |  |



















| RIN | Given                              | Surname |                        | Options