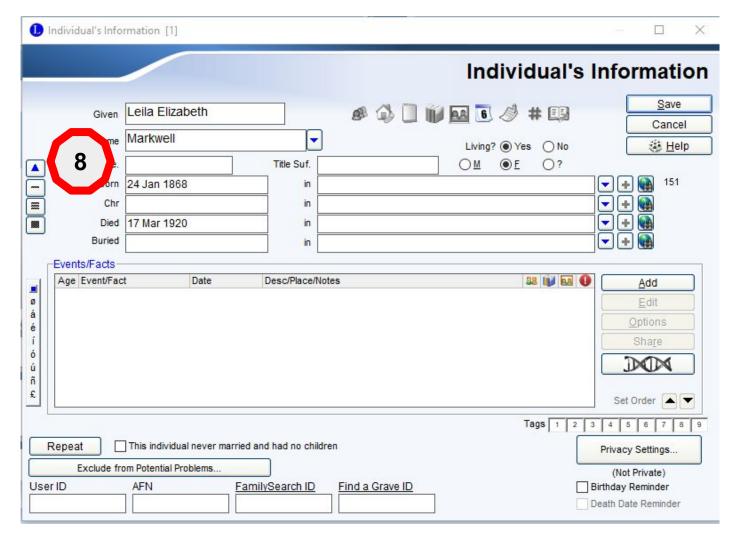

:<br>Spouse's Birth Date:<br>Spouse's Birth Place: | Given names Surname |                   | Add Spouse's Father |  |
|                                                                 |                     | 1 0 0 0 0         | Add Father's Mother |  |
|                                                                 | Male Female         |                   | Add Mother's Father |  |
|                                                                 |                     |                   | Add Spouse's Mother |  |
|                                                                 |                     |                   | Add Mother's Mother |  |
|                                                                 |                     |                   |                     |  |



















| RIN | Given                              | Surname |                        | Options