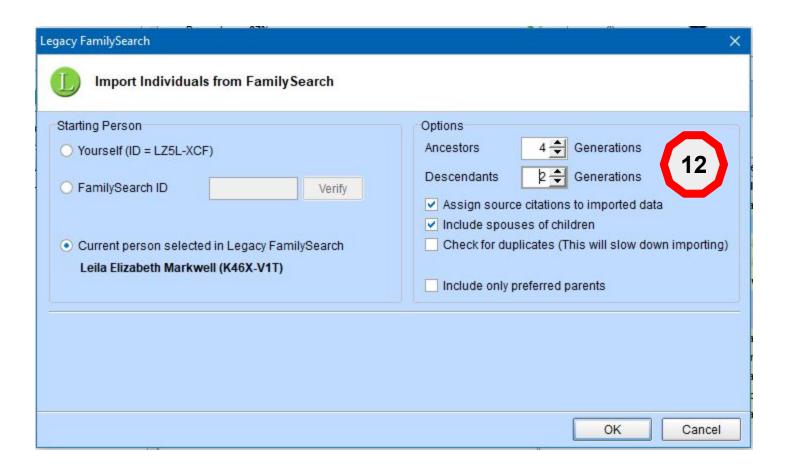

use's Birth Date:<br>Spouse's Birth Place: | Given names Surname |                   | Add Spouse's Father |  |
|                                                                 |                     | 1 0 0 0 0         | Add Father's Mother |  |
|                                                                 | Male Female         |                   | Add Mother's Father |  |
|                                                                 |                     |                   | Add Spouse's Mother |  |
|                                                                 |                     |                   | Add Mother's Mother |  |
|                                                                 |                     |                   |                     |  |



















| RIN | Given                              | Surname |                        | Options