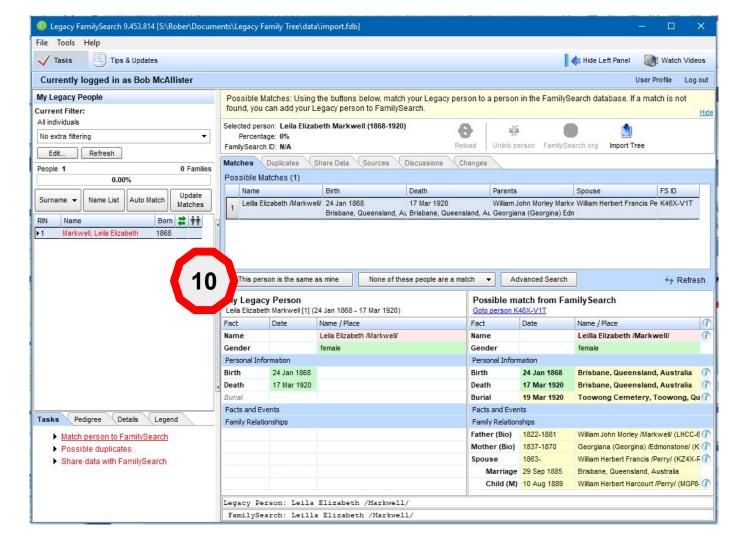

| RIN | Given                              | Surname |                        | Options                                                                                                                                                                                                                                                                                                                                                                                                                                                                                                                                                                                                                                                                                                                                                                                                                                                                                                                                                                                                                                                                                                                                                                                                                                                                                                                                                                                                                                                                                                                                                                                                                                                                                                                                                                                                                                                                                                                                                                                                                                                                                                                        |
|-----|------------------------------------|---------|------------------------|--------------------------------------------------------------------------------------------------------------------------------------------------------------------------------------------------------------------------------------------------------------------------------------------------------------------------------------------------------------------------------------------------------------------------------------------------------------------------------------------------------------------------------------------------------------------------------------------------------------------------------------------------------------------------------------------------------------------------------------------------------------------------------------------------------------------------------------------------------------------------------------------------------------------------------------------------------------------------------------------------------------------------------------------------------------------------------------------------------------------------------------------------------------------------------------------------------------------------------------------------------------------------------------------------------------------------------------------------------------------------------------------------------------------------------------------------------------------------------------------------------------------------------------------------------------------------------------------------------------------------------------------------------------------------------------------------------------------------------------------------------------------------------------------------------------------------------------------------------------------------------------------------------------------------------------------------------------------------------------------------------------------------------------------------------------------------------------------------------------------------------|
| 0   | RIN Full Name                      | Sex     | Birth Date             | Birth Place                                                                                                                                                                                                                                                                                                                                                                                                                                                                                                                                                                                                                                                                                                                                                                                                                                                                                                                                                                                                                                                                                                                                                                                                                                                                                                                                                                                                                                                                                                                                                                                                                                                                                                                                                                                                                                                                                                                                                                                                                                                                                                                    |
|     | 20 Markwell, Henrietta Friedericka | F       | 26 Jul 1868            | Brisbane, Queensland, Australia                                                                                                                                                                                                                                                                                                                                                                                                                                                                                                                                                                                                                                                                                                                                                                                                                                                                                                                                                                                                                                                                                                                                                                                                                                                                                                                                                                                                                                                                                                                                                                                                                                                                                                                                                                                                                                                                                                                                                                                                                                                                                                |
|     | 49 Markwell, Isaac Beecham         | M       | 1 Sep 1818             | Wainfleet All Saints, Lincolnshire,                                                                                                                                                                                                                                                                                                                                                                                                                                                                                                                                                                                                                                                                                                                                                                                                                                                                                                                                                                                                                                                                                                                                                                                                                                                                                                                                                                                                                                                                                                                                                                                                                                                                                                                                                                                                                                                                                                                                                                                                                                                                                            |
|     | 73 Markwell, John                  | M       | 1739                   | St Peters, Lincolnshire, Bedfords                                                                                                                                                                                                                                                                                                                                                                                                                                                                                                                                                                                                                                                                                                                                                                                                                                                                                                                                                                                                                                                                                                                                                                                                                                                                                                                                                                                                                                                                                                                                                                                                                                                                                                                                                                                                                                                                                                                                                                                                                                                                                              |
|     | 75 Markwell, John                  | M       | 1769                   | England                                                                                                                                                                                                                                                                                                                                                                                                                                                                                                                                                                                                                                                                                                                                                                                                                                                                                                                                                                                                                                                                                                                                                                                                                                                                                                                                                                                                                                                                                                                                                                                                                                                                                                                                                                                                                                                                                                                                                                                                                                                                                                                        |
|     | 34 Markwell, John                  | M       | 1806                   | Horncastle, Lincolnshire, Kent, Er                                                                                                                                                                                                                                                                                                                                                                                                                                                                                                                                                                                                                                                                                                                                                                                                                                                                                                                                                                                                                                                                                                                                                                                                                                                                                                                                                                                                                                                                                                                                                                                                                                                                                                                                                                                                                                                                                                                                                                                                                                                                                             |
|     | 1 Markwell, Leila Elizabeth        | F       | 24 Jan 1868            |                                                                                                                                                                                                                                                                                                                                                                                                                                                                                                                                                                                                                                                                                                                                                                                                                                                                                                                                                                                                                                                                                                                                                                                                                                                                                                                                                                                                                                                                                                                                                                                                                                                                                                                                                                                                                                                                                                                                                                                                                                                                                                                                |
|     | 29 Markwell, Mary                  | F       | 6 Dec 1801             | Horncastle, Lincolnshire, Kent, Er                                                                                                                                                                                                                                                                                                                                                                                                                                                                                                                                                                                                                                                                                                                                                                                                                                                                                                                                                                                                                                                                                                                                                                                                                                                                                                                                                                                                                                                                                                                                                                                                                                                                                                                                                                                                                                                                                                                                                                                                                                                                                             |
|     | 8 Markwell, Rose Atherton          | F       | 1 Feb 1856             | Brisbane, Queensland, Australia                                                                                                                                                                                                                                                                                                                                                                                                                                                                                                                                                                                                                                                                                                                                                                                                                                                                                                                                                                                                                                                                                                                                                                                                                                                                                                                                                                                                                                                                                                                                                                                                                                                                                                                                                                                                                                                                                                                                                                                                                                                                                                |
|     | 45 Markwell, Samuel                | M       | 11 Jul 1814            | Wainfleet All Saints, Lincolnshire,                                                                                                                                                                                                                                                                                                                                                                                                                                                                                                                                                                                                                                                                                                                                                                                                                                                                                                                                                                                                                                                                                                                                                                                                                                                                                                                                                                                                                                                                                                                                                                                                                                                                                                                                                                                                                                                                                                                                                                                                                                                                                            |
|     | 37 Markwell, Sarah                 | F       | 1811                   | Wainfleet, Lincolnshire, England,                                                                                                                                                                                                                                                                                                                                                                                                                                                                                                                                                                                                                                                                                                                                                                                                                                                                                                                                                                                                                                                                                                                                                                                                                                                                                                                                                                                                                                                                                                                                                                                                                                                                                                                                                                                                                                                                                                                                                                                                                                                                                              |
|     | 43 Markwell, Susannah              | F       | 1813                   | Wainfleet, Lincolnshire, England,                                                                                                                                                                                                                                                                                                                                                                                                                                                                                                                                                                                                                                                                                                                                                                                                                                                                                                                                                                                                                                                                                                                                                                                                                                                                                                                                                                                                                                                                                                                                                                                                                                                                                                                                                                                                                                                                                                                                                                                                                                                                                              |
|     | 35 Markwell, Thomas                | M       | Between 1806 and 1808  | All Saints, Wainfleet, Lincolnshire                                                                                                                                                                                                                                                                                                                                                                                                                                                                                                                                                                                                                                                                                                                                                                                                                                                                                                                                                                                                                                                                                                                                                                                                                                                                                                                                                                                                                                                                                                                                                                                                                                                                                                                                                                                                                                                                                                                                                                                                                                                                                            |
|     | 77 Markwell, William               | M       | 10 Mar 1780            | Horncastle, Lincoln, England                                                                                                                                                                                                                                                                                                                                                                                                                                                                                                                                                                                                                                                                                                                                                                                                                                                                                                                                                                                                                                                                                                                                                                                                                                                                                                                                                                                                                                                                                                                                                                                                                                                                                                                                                                                                                                                                                                                                                                                                                                                                                                   |
|     | 10 Markwell, William Allison       | M       | 5 May 1857             | Brisbane, Queensland, Australia                                                                                                                                                                                                                                                                                                                                                                                                                                                                                                                                                                                                                                                                                                                                                                                                                                                                                                                                                                                                                                                                                                                                                                                                                                                                                                                                                                                                                                                                                                                                                                                                                                                                                                                                                                                                                                                                                                                                                                                                                                                                                                |
|     | 4 Markwell, William John Morley    | M       | 10 Aug 1822            | Wainfleet St Mary, Lincolnshire, E                                                                                                                                                                                                                                                                                                                                                                                                                                                                                                                                                                                                                                                                                                                                                                                                                                                                                                                                                                                                                                                                                                                                                                                                                                                                                                                                                                                                                                                                                                                                                                                                                                                                                                                                                                                                                                                                                                                                                                                                                                                                                             |
|     | 80 Mary,                           | F       | 1723                   | <st.peters, eng<="" lincoln,="" td="" torksey,=""></st.peters,>                                                                                                                                                                                                                                                                                                                                                                                                                                                                                                                                                                                                                                                                                                                                                                                                                                                                                                                                                                                                                                                                                                                                                                                                                                                                                                                                                                                                                                                                                                                                                                                                                                                                                                                                                                                                                                                                                                                                                                                                                                                                |
|     | 2 Perry, William Herbert Francis   | M       | 5 Aug 1863             | Brisbane, Queensland, Australia                                                                                                                                                                                                                                                                                                                                                                                                                                                                                                                                                                                                                                                                                                                                                                                                                                                                                                                                                                                                                                                                                                                                                                                                                                                                                                                                                                                                                                                                                                                                                                                                                                                                                                                                                                                                                                                                                                                                                                                                                                                                                                |
|     | 3 Perry, William Herbert Harcourt  | M       | 10 Aug 1889            | Brisbane, Queensland, Australia                                                                                                                                                                                                                                                                                                                                                                                                                                                                                                                                                                                                                                                                                                                                                                                                                                                                                                                                                                                                                                                                                                                                                                                                                                                                                                                                                                                                                                                                                                                                                                                                                                                                                                                                                                                                                                                                                                                                                                                                                                                                                                |
|     | 41 Scupholm, Thomas                | M       | 1799                   | Saltfleet, Lincolnshire                                                                                                                                                                                                                                                                                                                                                                                                                                                                                                                                                                                                                                                                                                                                                                                                                                                                                                                                                                                                                                                                                                                                                                                                                                                                                                                                                                                                                                                                                                                                                                                                                                                                                                                                                                                                                                                                                                                                                                                                                                                                                                        |
|     | 44 Sharp, Jeremiah                 | M       | Addition of the second | and the same of th |
|     | 46 Shearman, Mary Ann              | F       | 1822                   | , , , England                                                                                                                                                                                                                                                                                                                                                                                                                                                                                                                                                                                                                                                                                                                                                                                                                                                                                                                                                                                                                                                                                                                                                                                                                                                                                                                                                                                                                                                                                                                                                                                                                                                                                                                                                                                                                                                                                                                                                                                                                                                                                                                  |
|     | 74 Sibsey, Mary                    | F       | 1743                   | , , Lincoln, England                                                                                                                                                                                                                                                                                                                                                                                                                                                                                                                                                                                                                                                                                                                                                                                                                                                                                                                                                                                                                                                                                                                                                                                                                                                                                                                                                                                                                                                                                                                                                                                                                                                                                                                                                                                                                                                                                                                                                                                                                                                                                                           |
|     | 32 Smith, Elizabeth                | F       | Abt 1805               | England                                                                                                                                                                                                                                                                                                                                                                                                                                                                                                                                                                                                                                                                                                                                                                                                                                                                                                                                                                                                                                                                                                                                                                                                                                                                                                                                                                                                                                                                                                                                                                                                                                                                                                                                                                                                                                                                                                                                                                                                                                                                                                                        |
|     | 78 Staves, Mary                    | F       | 1785                   | Fulletby, Lincolnshire, England                                                                                                                                                                                                                                                                                                                                                                                                                                                                                                                                                                                                                                                                                                                                                                                                                                                                                                                                                                                                                                                                                                                                                                                                                                                                                                                                                                                                                                                                                                                                                                                                                                                                                                                                                                                                                                                                                                                                                                                                                                                                                                |
|     | 16 Taylor, Anna Elizabeth          | F       | 22 Feb 1869            | Brisbane. Queensland, Australia                                                                                                                                                                                                                                                                                                                                                                                                                                                                                                                                                                                                                                                                                                                                                                                                                                                                                                                                                                                                                                                                                                                                                                                                                                                                                                                                                                                                                                                                                                                                                                                                                                                                                                                                                                                                                                                                                                                                                                                                                                                                                                |
|     | 19 Thallon, Francis Matthew        | M       | 1857                   | Sydney, New South Wales, Austra                                                                                                                                                                                                                                                                                                                                                                                                                                                                                                                                                                                                                                                                                                                                                                                                                                                                                                                                                                                                                                                                                                                                                                                                                                                                                                                                                                                                                                                                                                                                                                                                                                                                                                                                                                                                                                                                                                                                                                                                                                                                                                |
|     | 23 Tilleray, Alexandrina Watson    | F       |                        |                                                                                                                                                                                                                                                                                                                                                                                                                                                                                                                                                                                                                                                                                                                                                                                                                                                                                                                                                                                                                                                                                                                                                                                                                                                                                                                                                                                                                                                                                                                                                                                                                                                                                                                                                                                                                                                                                                                                                                                                                                                                                                                                |
|     | 69 Williamson, William             | M       |                        |                                                                                                                                                                                                                                                                                                                                                                                                                                                                                                                                                                                                                                                                                                                                                                                                                                                                                                                                                                                                                                                                                                                                                                                                                                                                                                                                                                                                                                                                                                                                                                                                                                                                                                                                                                                                                                                                                                                                                                                                                                                                                                                                |