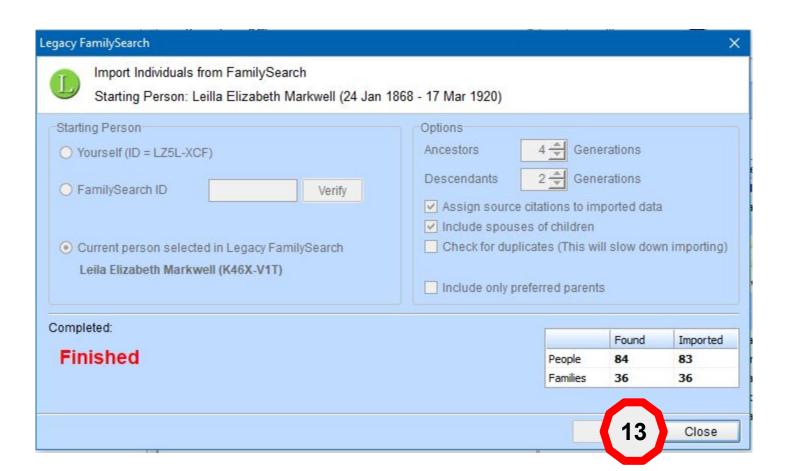

e's Birth Date:<br>Spouse's Birth Place: | Given names Surname |                   | Add Spouse's Father |  |
|                                                                 |                     | 1 0 0 0 0         | Add Father's Mother |  |
|                                                                 | Male Female         |                   | Add Mother's Father |  |
|                                                                 |                     |                   | Add Spouse's Mother |  |
|                                                                 |                     |                   | Add Mother's Mother |  |
|                                                                 |                     |                   |                     |  |



















| RIN | Given                              | Surname |                        | Options