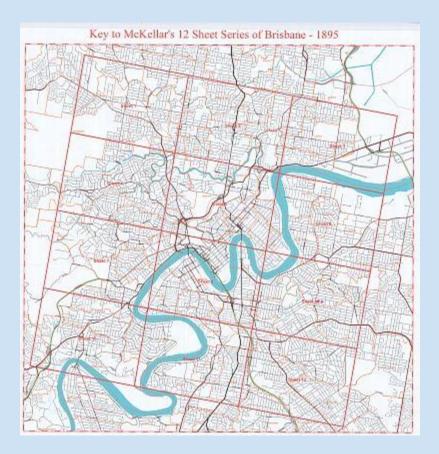

# 6 chain McKellar series 1895–Brisbane

A list of 13 cadastral maps at a scale of 6 chains to an inch (1:4752) covering the inner suburbs of Brisbane. Published in black and white, they show property boundaries and property descriptions. There is a key map for this series. A complete set is available. The title block and legend for the series are located on sheet 3.